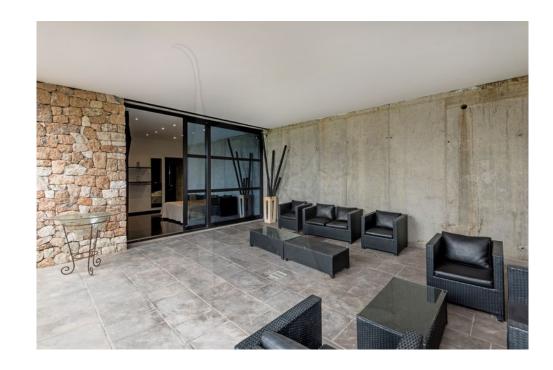

#### MAIN HOUSE

- Kitchen and dining area with living room/saloon GUEST HOUSE
- Studio kitchen & cosy living room area
- Outdoor lounge area with sea view OUTDOOR AREA
- Infinity swimming pool
- Spacious garden area on two levels
- Outdoor dining area