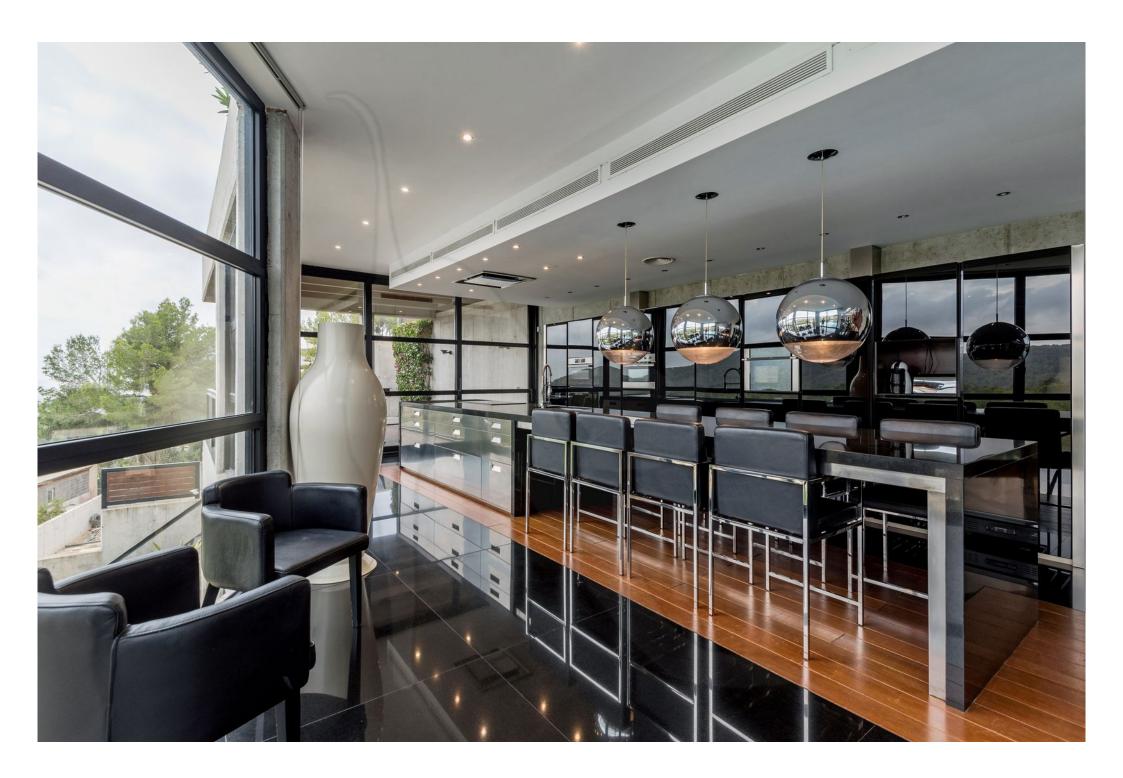

#### MAIN HOUSE

- Kitchen and dining area with living room/saloon GUEST HOUSE
- Studio kitchen & cosy living room area
- Outdoor lounge area with sea view OUTDOOR AREA
- Infinity swimming pool
- Spacious garden area on two levels
- Outdoor dining area

# **MAIN HOUSE**

- 5 Double bedrooms
- 6 Bathrooms (5 en-suite)
- Kitchen
- Dining area with living room/saloon