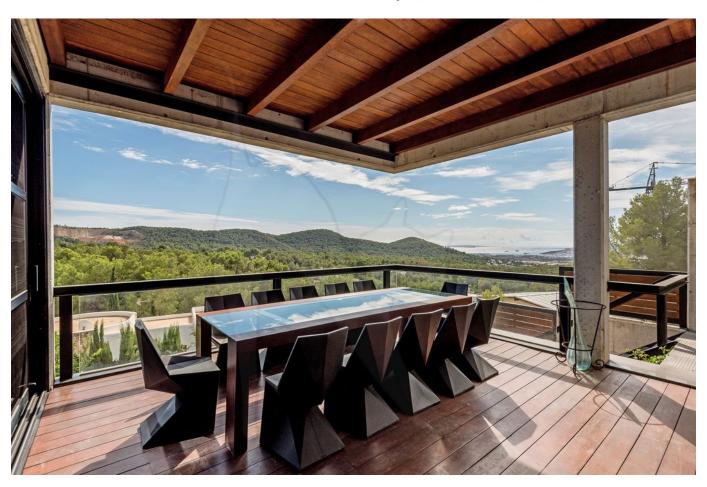

#### MAIN HOUSE

- Kitchen and dining area with living room/saloon GUEST HOUSE
- Studio kitchen & cosy living room area
- Outdoor lounge area with sea view OUTDOOR AREA
- Infinity swimming pool
- Spacious garden area on two levels
- Outdoor dining area