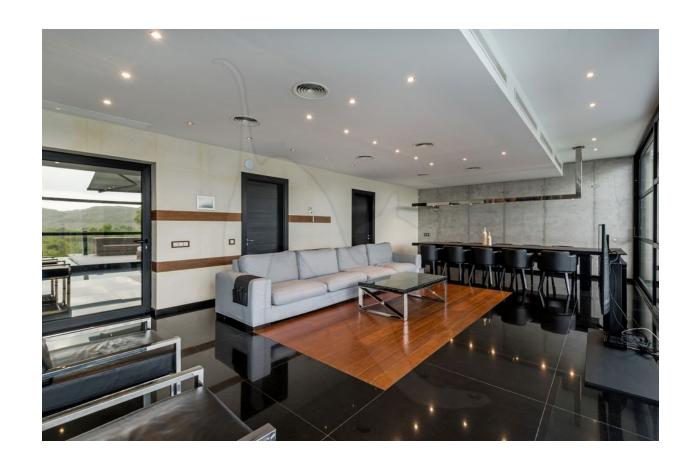

#### MAIN HOUSE

- Kitchen and dining area with living room/saloon GUEST HOUSE
- Studio kitchen & cosy living room area
- Outdoor lounge area with sea view OUTDOOR AREA
- Infinity swimming pool
- Spacious garden area on two levels
- Outdoor dining area

# **MAIN HOUSE**

- 5 Double bedrooms
- 6 Bathrooms (5 en-suite)
- Kitchen
- Dining area with living room/saloon