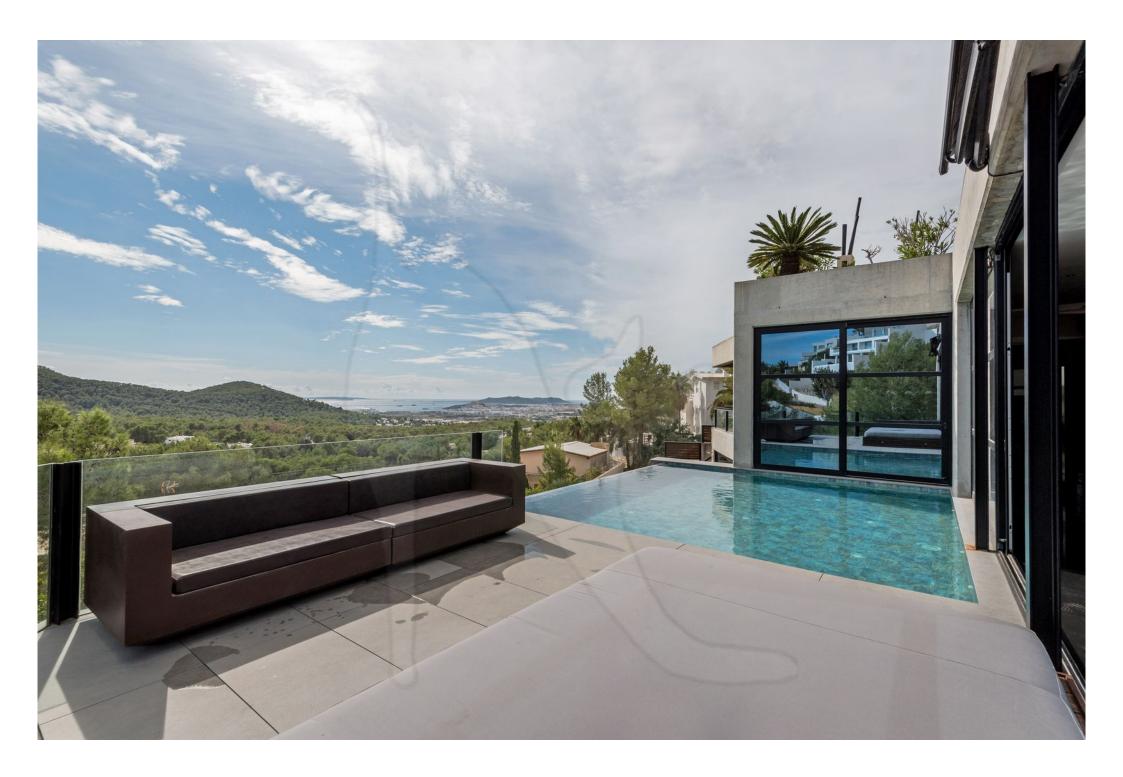

#### MAIN HOUSE

- Kitchen and dining area with living room/saloon GUEST HOUSE
- Studio kitchen & cosy living room area
- Outdoor lounge area with sea view OUTDOOR AREA
- Infinity swimming pool
- Spacious garden area on two levels
- Outdoor dining area

## **FACILITIES**

- Sea view Infinity Swimming Pool
- Garden Electric Gates Parking
- Air Conditioning Alarm Safe
- Fully Equipped Kitchen BBQ
- Outdoor Dining Area Wi-Fi
- Satellite TV Sound System
- Gym Laundry

## VILLA DODO

This incredible minimalist style villa in the luxurious urbanization of Can Furnet offers an astonish view on Dalt Vila and Formentera.

Equipped with a suggestive veranda and a day-dreaming infinity pool, it is the ideal destination for all Ibiza lovers that want to enjoy the beauty of the surroundings.